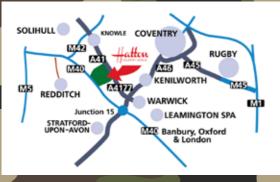

#### **HOW TO FIND US**

Just five minutes from junction 15 of the M40. Take the A46 towards Coventry and leave at the first exit, turning left onto the A4177. Then, follow the brown tourist signs for Hatton Country World.