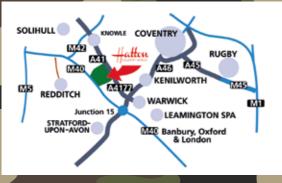

#### **HOW TO FIND US**

Just five minutes from junction 15 of the M40. Take the A46 towards Coventry and leave at the first exit, turning left onto the A4177. Then, follow the brown tourist signs for Hatton Country World.

Hatton Country World, Hatton, Warwick CV35 8XA Telephone: 01926 843411 Email: hatton@hattonworld.com